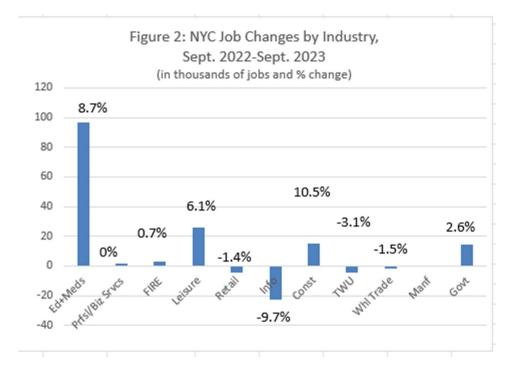

3,886.2     | 211.4       | 183.6       | 5.2         | 4.5         |
|             |             |             |             |             |             |             |             |             |
| LONG ISLAND | 1,567       | 1,533       | 1,520.1     | 1,491.6     | 47.0        | 41.7        | 3.0         | 2.7         |
| Nassau Co.  | 726         | 712         | 725.5       | 711.6       | 22.0        | 19.4        | 2.9         | 2.6         |
| Suffolk Co. | 820         | 802         | 794.5       | 780.0       | 25.0        | 22.3        | 3.0         | 2.8         |

## Table 2: Civilian Labor Force, Employment & Unemployment, 2022-23

(in thousands, not seasonally adjusted)

Table 3 Source: CPS household survey data from NYS Dept. of Labor. Data reflect their regular revisions.