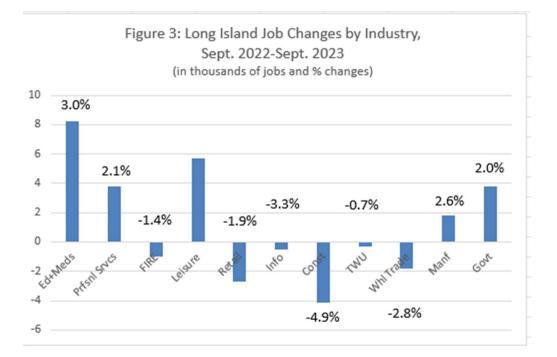

886.2     | 211.4       | 183.6       | 5.2         | 4.5         |
|             |             |             |             |             |             |             |             |             |
| LONG ISLAND | 1,567       | 1,533       | 1,520.1     | 1,491.6     | 47.0        | 41.7        | 3.0         | 2.7         |
| Nassau Co.  | 726         | 712         | 725.5       | 711.6       | 22.0        | 19.4        | 2.9         | 2.6         |
| Suffolk Co. | 820         | 802         | 794.5       | 780.0       | 25.0        | 22.3        | 3.0         | 2.8         |

## Table 2: Civilian Labor Force, Employment & Unemployment, 2022-23

(in thousands, not seasonally adjusted)

Table 3 Source: CPS household survey data from NYS Dept. of Labor. Data reflect their regular revisions.