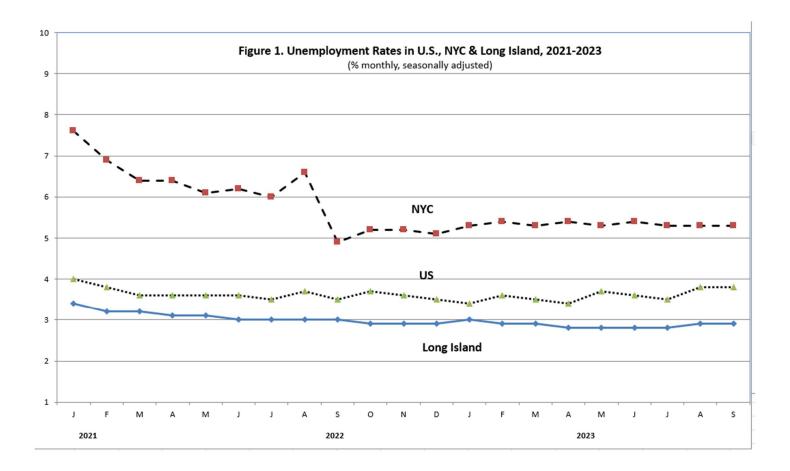

## Local Labor Conditions: Fall 2023



## Table 1: Number of Nonfarm Jobs: New York City, Long Island & All U.S., 2022–2023

(in thousands, not seasonally adjusted)

|             | Sept.   | Sept.   | <u>Sept. 2022-2023</u> |       |  |
|-------------|---------|---------|------------------------|-------|--|
|             | 2023    | 2022    | <u>Net Chg</u>         | % Chg |  |
| U.S.        | 157,001 | 153,809 | 3,192.0                | 2.1   |  |
| NY State    | 9,713.6 | 9,557.2 | 156.4                  | 1.6   |  |
| NYC         | 4,687.3 | 4,563.1 | 124.2                  | 2.7   |  |
| Long Island | 1,344.4 | 1,331.3 | 13.1                   | 1.0   |  |

Table 2 Source: Establishment survey data from US Department of Labor. Note that data reflect regular revisions by Dept. of Labor.

|             | Labor Force |