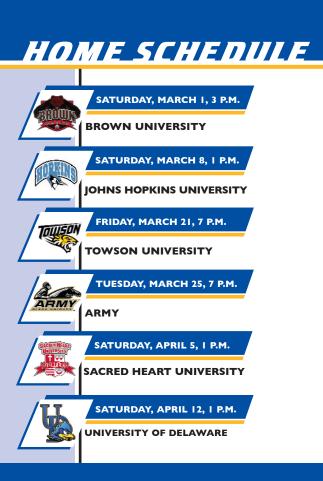

The Pride, who enter the season ranked 19th in the 2008 Face-off Yearbook preseason poll, have six home

HOFSTR

games, including contests against defending national champion Johns Hopkins, and NCAA Tournament semifinalist Delaware. Hofstra will also square off on the road against tournament participants Princeton and North Carolina.

Saturday, March 8, 1 p.m. JOHNS HOPKINS UNIVERSITY

Friday, March 21, 7 p.m. TOWSON UNIVERSITY

Saturday, April 12, 1 p.m. UNIVERSITY OF DELAWARE